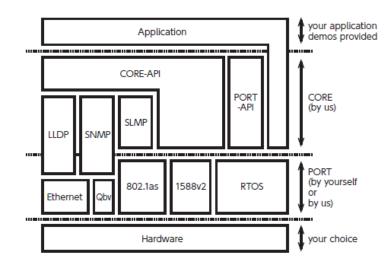

## **CC-Link IE TSN STM32**

CC-Link IE TSN software development kit for remote station provided as portable C source code for STM32 (class B).

A unified porting layer allows easy adaption of the stack to customer specific hardware and software environments. The SDK is self-contained and no further costs are involved for development of a CC-Link IE TSN remote station.

Engineering support (e.g. porting to your platform) is available.

URL : https://www.embedded-solutions.at/en/services/cc-link/

- e-mail : office@embedded-solutions.at
- TEL : +43-2742-93084

|                | STM32                                       |
|----------------|---------------------------------------------|
| OS             | FreeRTOS                                    |
| IDE            | STM32CubeIDE or<br>GCC + CMAKE based        |
| TCP/IP stack   | lwIP                                        |
| Devices        | STM32F769                                   |
| TSN            | IEEE 802.1AS + IEEE 1588v2<br>IEEE 802.1Qbv |
| Ethernet ports | 1 (Star)                                    |
| Speed          | 100Mbit/s                                   |