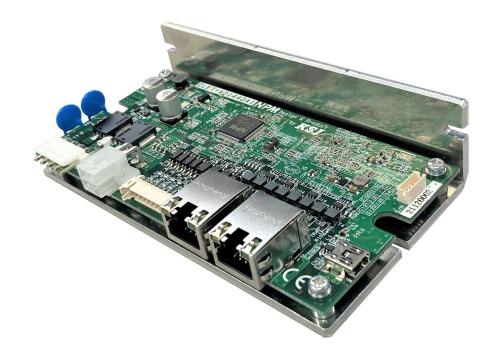

## Nippon Pulse Motor Co., Ltd.

CC-Link IE TSN Remote Station Stepping Motor Driver CLET-AD1442A1

Nippon Pulse Motor is excited to announce the release of our newest stepping motor driver, which has been in great demand in CC-Link IE TSN networking.

The CLET-AD1442A1 is a 2 phase bipolar stepping motor driver integrated with CC-Link IE TSN, a single-axis motion-control driver.

The CLET-AD1442A1 is equipped with the PCL6115, a motion control LSI, from Nippon Pulse Motor.

The CLET-AD1442A1 driver provides excellent performance at a compact lower cost.

Coming soon

URL: https://www.pulsemotor.com/products/CC-Link/

E-mail: c-kou@npm.co.jp

TEL: 03-3813-8841(担当: 黄)

Under development