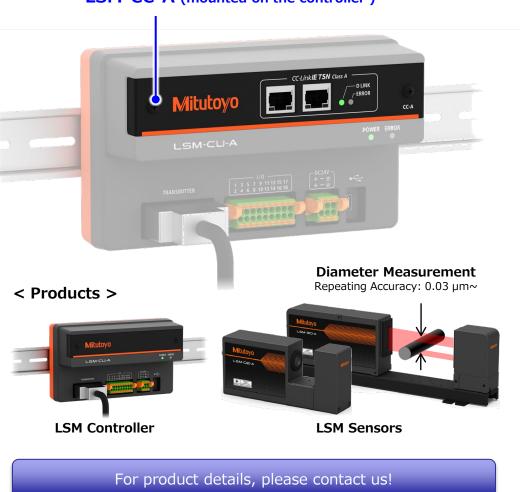

# Laser Scan Micrometer, LSM, enables "non-contact, high-precision diameter measurement"

This interface module is, when used, connected to the laser scan micrometer (LSM) on a non-contact diameter measuring instrument and constitutes the LSM system together with the LSM controller and LSM sensor. As a remote station certified Class A device in the CC-Link IE TSN, this module can communicate with a PLC or other devices that serve as a master station, which enables the control of the LSM sensor and the acquisition of measurement data by the master station.

#### < Interface Specifications >

| Item                | Specification                                       |
|---------------------|-----------------------------------------------------|
| Communication port  | RJ45 x 2                                            |
| Communication speed | 100Mbps                                             |
| Cable Used          | Cat5e or higher STP cables                          |
| Standards Supported | Remote stations that support CC-Link IE TSN Class A |

### LSM-CC-A (mounted on the controller )