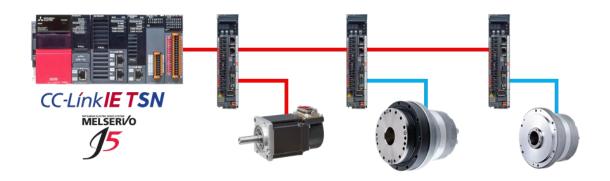

## **Harmonic Drive Systems Inc.**

**Rotary Actuator – Hollow Shaft** 

Servo Motor - Hollow Shaft

**MMA** series

Harmonic Drive Systems Inc.

**Under Development** 

HarmonicDrive® Servo Actuator and Servo Motor are able to work with MR-J5-G (CC-Link IE TSN) network.