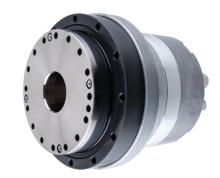

## **SHA-M** series

**SHA-M** series

The SHA-M series incorporates the speed reducer HarmonicDrive®, for precise control, to the flat hollow shaft servo motor. Positioning accuracy and resolution are equivalent to DDMs, but smaller in size and lighter in weight.