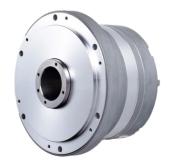

## **MMA** series

The MMA series is flat servo motors with hollow shaft. The hollow shaft design provides the piping/ wiring being layout on center of rotation without offsetting the motor, and cuts down the total size and cost.