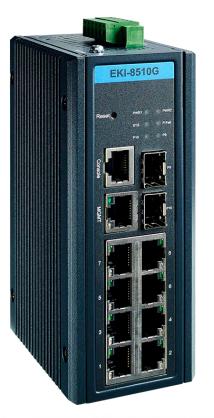

## EKI-8510G series:

Managed Ethernet TSN Switch (CC-Link IE TSN Class A & B)

### **EKI-8510G-2FI Features**

The EKI-8510G-2FI is the next generation of industrial switch which supports real-time communication through Time Sensitive Networking (TSN) technology. Providing a means for determinism over Ethernet-based networks and guarantee the delivery for those critical real-time applications that require determinism.

#### **Features:**

- CC-Link IE TSN Class A & B certified
- IEEE 1588v2 PTP Precision Time Protocol
- Features IEEE 802.1AS, IEEE 802.1Qbu, IEEE 802.1Qbv, IEEE 802.1CB
- Management with SNMP v1/v2c/v3, Web, Telnet, Standard MIB
- EN50121-4 certified for railway track sides
- Dual power input with 12~48Vdc and 1 relay output
- Industrial Operating Temperature: -40 ~ 65° C (-40 ~ 149° F)